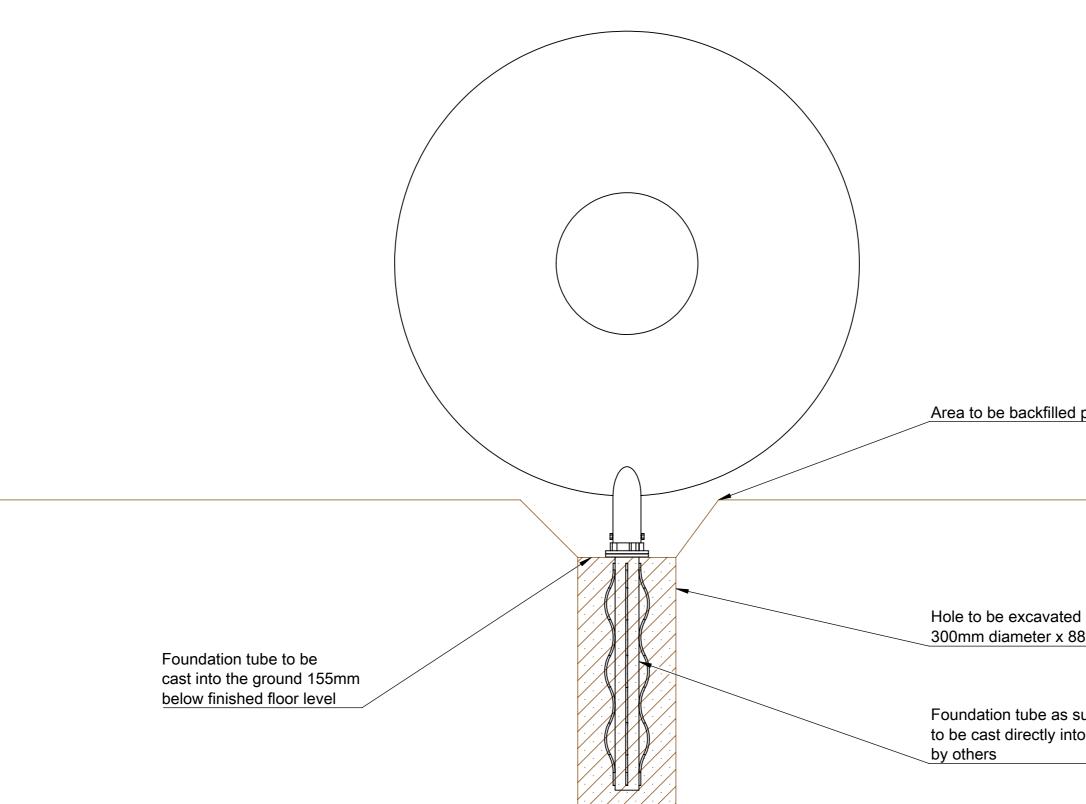

## THESE DRAWINGS ARE INDICATIVE ONLY. ALL DETAILS TO BE CONFIRMED ONCE ORDER IS PLACED.

Area to be backfilled post installation

300mm diameter x 880mm deep

Foundation tube as supplied by DH LTD to be cast directly into concrete footings